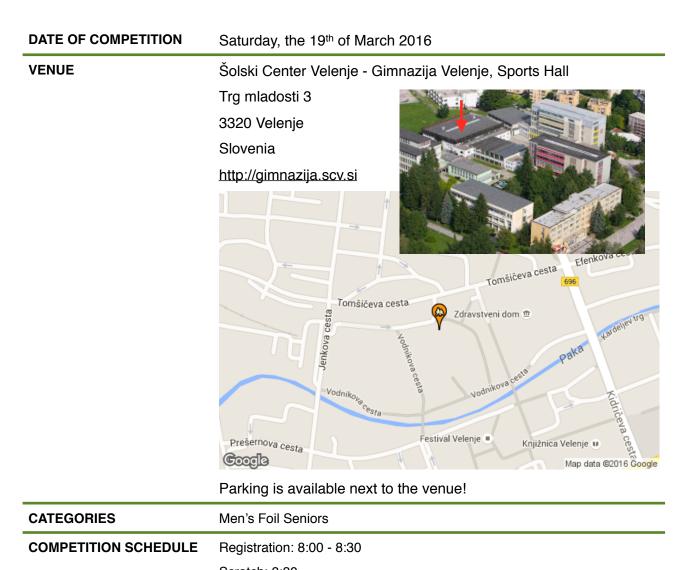

# Pokal Velenja 2016

in men's foil, held on Saturday, the 19th of March 2016.

Scratch: 8:30 Start: 9:00

Federation Slovene d'Escrime

| AWARDS                        | Winners will be rewarded with cash prizes. First place €200, second place                                                                                                                                                                                                                                                                                                                                                                                                                                                                                                                     |
|-------------------------------|-----------------------------------------------------------------------------------------------------------------------------------------------------------------------------------------------------------------------------------------------------------------------------------------------------------------------------------------------------------------------------------------------------------------------------------------------------------------------------------------------------------------------------------------------------------------------------------------------|
|                               | €100, third place €50. In case of more than 50 competitors, the cash                                                                                                                                                                                                                                                                                                                                                                                                                                                                                                                          |
|                               | prizes will be raised to €300 for the first place, €150 for the second and                                                                                                                                                                                                                                                                                                                                                                                                                                                                                                                    |
|                               | €75 for the third place finish.                                                                                                                                                                                                                                                                                                                                                                                                                                                                                                                                                               |
| RULES AND FORMULA OF          | According to the rules of the FIE. One or two rounds of poules, according                                                                                                                                                                                                                                                                                                                                                                                                                                                                                                                     |
| THE COMPETITION               | to the number of participants, followed by direct eliminations without                                                                                                                                                                                                                                                                                                                                                                                                                                                                                                                        |
|                               | repechage.                                                                                                                                                                                                                                                                                                                                                                                                                                                                                                                                                                                    |
|                               | Initial ranking will be made with the Slovenian fencing federation's ranking                                                                                                                                                                                                                                                                                                                                                                                                                                                                                                                  |
|                               | list and additional country/club criteria.                                                                                                                                                                                                                                                                                                                                                                                                                                                                                                                                                    |
| RIGHT OF PARTICIPATION        | All gentlemen born before the 1st of January 2003, registered by the                                                                                                                                                                                                                                                                                                                                                                                                                                                                                                                          |
|                               | Slovenian national fencing federation or their own national fencing                                                                                                                                                                                                                                                                                                                                                                                                                                                                                                                           |
|                               | federations.                                                                                                                                                                                                                                                                                                                                                                                                                                                                                                                                                                                  |
| FENCING EQUIPMENT             | Fencing suit 350N or 800N (FIE) with under plastron. Mask 350N or                                                                                                                                                                                                                                                                                                                                                                                                                                                                                                                             |
|                               | 1600N (FIE). Conductive bib is required! All types of blades are allowed                                                                                                                                                                                                                                                                                                                                                                                                                                                                                                                      |
|                               | (maraging blades are not required).                                                                                                                                                                                                                                                                                                                                                                                                                                                                                                                                                           |
|                               |                                                                                                                                                                                                                                                                                                                                                                                                                                                                                                                                                                                               |
| ENTRY FEE AND                 | Entry fee is <b>€15 per fencer</b> .                                                                                                                                                                                                                                                                                                                                                                                                                                                                                                                                                          |
| ENTRY FEE AND<br>REGISTRATION | Entry fee is <b>€15 per fencer</b> .  Registrations must be made by e-mail until the 14 <sup>th</sup> of March 2016!                                                                                                                                                                                                                                                                                                                                                                                                                                                                          |
|                               |                                                                                                                                                                                                                                                                                                                                                                                                                                                                                                                                                                                               |
|                               | Registrations must be made by e-mail until the 14th of March 2016!                                                                                                                                                                                                                                                                                                                                                                                                                                                                                                                            |
|                               | Registrations must be made by e-mail until the 14 <sup>th</sup> of March 2016!  Registrations received on this date are still valid and on time. It is possible                                                                                                                                                                                                                                                                                                                                                                                                                               |
|                               | Registrations must be made by e-mail until the 14th of March 2016!  Registrations received on this date are still valid and on time. It is possible to register on the date of the competition but the fee for late entries is €20                                                                                                                                                                                                                                                                                                                                                            |
|                               | Registrations must be made by e-mail until the 14 <sup>th</sup> of March 2016!  Registrations received on this date are still valid and on time. It is possible to register on the date of the competition but the fee for late entries is €20 per fencer.                                                                                                                                                                                                                                                                                                                                    |
|                               | Registrations must be made by e-mail until the 14 <sup>th</sup> of March 2016!  Registrations received on this date are still valid and on time. It is possible to register on the date of the competition but the fee for late entries is €20 per fencer.  Registration e-mail: sk.rudolfcvetko@sabljanje-velenje.com                                                                                                                                                                                                                                                                        |
|                               | Registrations must be made by e-mail until the 14 <sup>th</sup> of March 2016!  Registrations received on this date are still valid and on time. It is possible to register on the date of the competition but the fee for late entries is €20 per fencer.  Registration e-mail: sk.rudolfcvetko@sabljanje-velenje.com  Please send the following registration information: name, club and country,                                                                                                                                                                                           |
| REGISTRATION                  | Registrations must be made by e-mail until the 14 <sup>th</sup> of March 2016!  Registrations received on this date are still valid and on time. It is possible to register on the date of the competition but the fee for late entries is €20 per fencer.  Registration e-mail: sk.rudolfcvetko@sabljanje-velenje.com  Please send the following registration information: name, club and country, date of birth, national seeding.                                                                                                                                                          |
| REGISTRATION                  | Registrations must be made by e-mail until the 14th of March 2016!  Registrations received on this date are still valid and on time. It is possible to register on the date of the competition but the fee for late entries is €20 per fencer.  Registration e-mail: sk.rudolfcvetko@sabljanje-velenje.com  Please send the following registration information: name, club and country, date of birth, national seeding.  Each club which registers 3 or more competitors must provide a referee.                                                                                             |
| REGISTRATION                  | Registrations must be made by e-mail until the 14th of March 2016!  Registrations received on this date are still valid and on time. It is possible to register on the date of the competition but the fee for late entries is €20 per fencer.  Registration e-mail: sk.rudolfcvetko@sabljanje-velenje.com  Please send the following registration information: name, club and country, date of birth, national seeding.  Each club which registers 3 or more competitors must provide a referee.  For the registration of 8 or more competitiors, 2 referees are to be                       |
| REGISTRATION                  | Registrations must be made by e-mail until the 14th of March 2016!  Registrations received on this date are still valid and on time. It is possible to register on the date of the competition but the fee for late entries is €20 per fencer.  Registration e-mail: sk.rudolfcvetko@sabljanje-velenje.com  Please send the following registration information: name, club and country, date of birth, national seeding.  Each club which registers 3 or more competitors must provide a referee.  For the registration of 8 or more competitiors, 2 referees are to be provided by the club. |